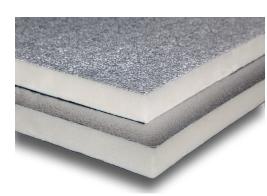

#### **MAIN COMPONENTS:**

- -PRE INSULATED "SANDWICH" PANEL POLYISOCIANURATE AND ALUMINIUM FOIL BOTH SIDES
- -WATER BASED SILICON SEALANT
- -CONTACT GLUE
- -PVC AND ALUMINIUM PROFILES FOR JOINT AND ACCESORIES INSTALATION
- -ALUMINUM TAPE
- -TOOL SET FOR CUTTINGh

#### 20mm for internal use

- · Panel Thickness: 20mm
- Aluminum external face: thickness 0.06 mm, embossed lacquered anti corrosion resistant varnish
- Aluminum internal face: thickness 0.06 mm, embossed lacquered anti corrosion resistant varnish
- Thermal conductivity: 0,021 W/mK (10 °C)
- Fire Propagation Index: CLASS "A" according to NBR9442.
- Foam Density: 42kg/m³ +/- 2kg
- Internal Pressure: CLASS17 according to NBR16401 part 1: air scape<1.4L/s or "0" for all ducts dimensions required by the standard, tested under 500Pa and 1000Pa of pressure.
- Closed cells%:>=95%.
- Smoke opacity: Max Level 309 according to ASTM662-9
- Toxicity Index: Comply with all regulations of item 7.2 of BSS7239/1988