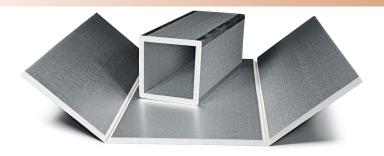

#### **MAIN COMPONENTS:**

- -PRE INSULATED "SANDWICH" PANEL POLYISOCIANURATE AND ALUMINIUM FOIL BOTH SIDES
- -WATER BASED SILICON SEALANT
- -CONTACT GLUE
- -PVC AND ALUMINIUM PROFILES FOR JOINT AND ACCESORIES INSTALATION
- -ALUMINUM TAPE
- -TOOL SET FOR CUTTINGh

#### 20mm for internal use

- · Panel Thickness: 20mm
- Aluminum external face: thickness 0.06 mm, embossed lacquered anti corrosion resistant varnish
- Aluminum internal face: thickness 0.06 mm, embossed lacquered anti corrosion resistant varnish
- Thermal conductivity: 0,021 W/mK (10 °C)
- Fire Propagation Index: CLASS "A" according to NBR9442.
- Foam Density: 42kg/m³ +/- 2kg
- Internal Pressure: CLASS17 according to NBR16401 part 1: air scape<1.4L/s or "0" for all ducts dimensions required by the standard, tested under 500Pa and 1000Pa of pressure.
- Closed cells%:>=95%.
- Smoke opacity: Max Level 309 according to ASTM662-9
- Toxicity Index: Comply with all regulations of item 7.2 of BSS7239/1988