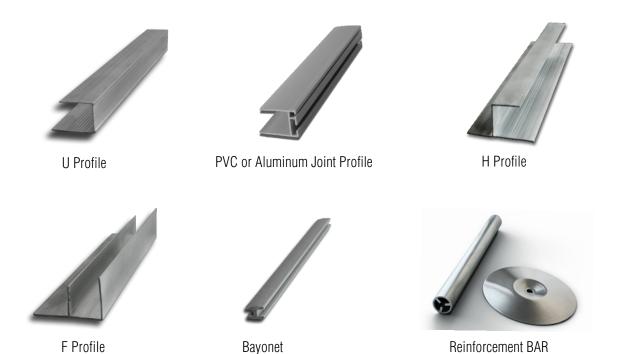

#### **MAIN COMPONENTS:**

- -PRE INSULATED "SANDWICH" PANEL POLYISOCIANURATE AND ALUMINIUM FOIL BOTH SIDES
- -WATER BASED SILICON SEALANT
- -CONTACT GLUE
- -PVC AND ALUMINIUM PROFILES FOR JOINT AND ACCESORIES INSTALATION
- -ALUMINUM TAPE
- -TOOL SET FOR CUTTINGh

## **Extra Acessories for Specific Jobs:**